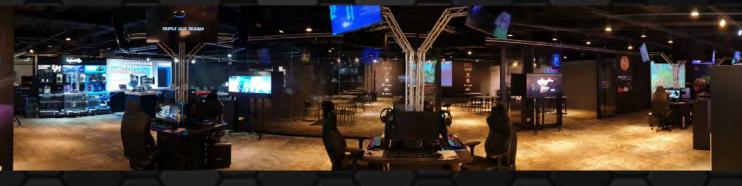

## ESPORTS ENTERTAINMENT ASIA

EXP – Esports Experience Center @ Kallang Wave Mall

Presents

Located at Kallang Wave Mall, spanning across 12,000 Sq Ft, with an integrated esports & streaming-ready venue, the EXP esports experience centre also features top-tier esports retailers focusing on the latest in esports equipment.

#### EXP will feature these elements:

- 2 Large Deluxe ProTeam Room
- 2 Fully equipped Chroma/Luma Rooms
- 1 War Room for the discussion of strategies
- An Open-concept Lan Game Area
- A Pro-sumer corner that feature professional-grade gear for the streamers, influencers, content-creators and tech-connoisseurs
- A F&B area that serves gaming-centric meals and foods that was solely created ground-up by EEA
- An integrated esports and streaming-ready venue that is ready to accept events like product launches, esports tournaments, streamed international pro-tournaments, international game launches and day-0 product launches
- Retail areas that spans across the Console, PC and Mobile universes that are supported by manufacturers and distributors

Event Space for international esports tournaments and Day-0 product launches - Always Streaming Ready

Covers all ground for All console gaming needs. Inclusive of the retail for consoles and games with access to Day-0 Exclusive Product Launches.