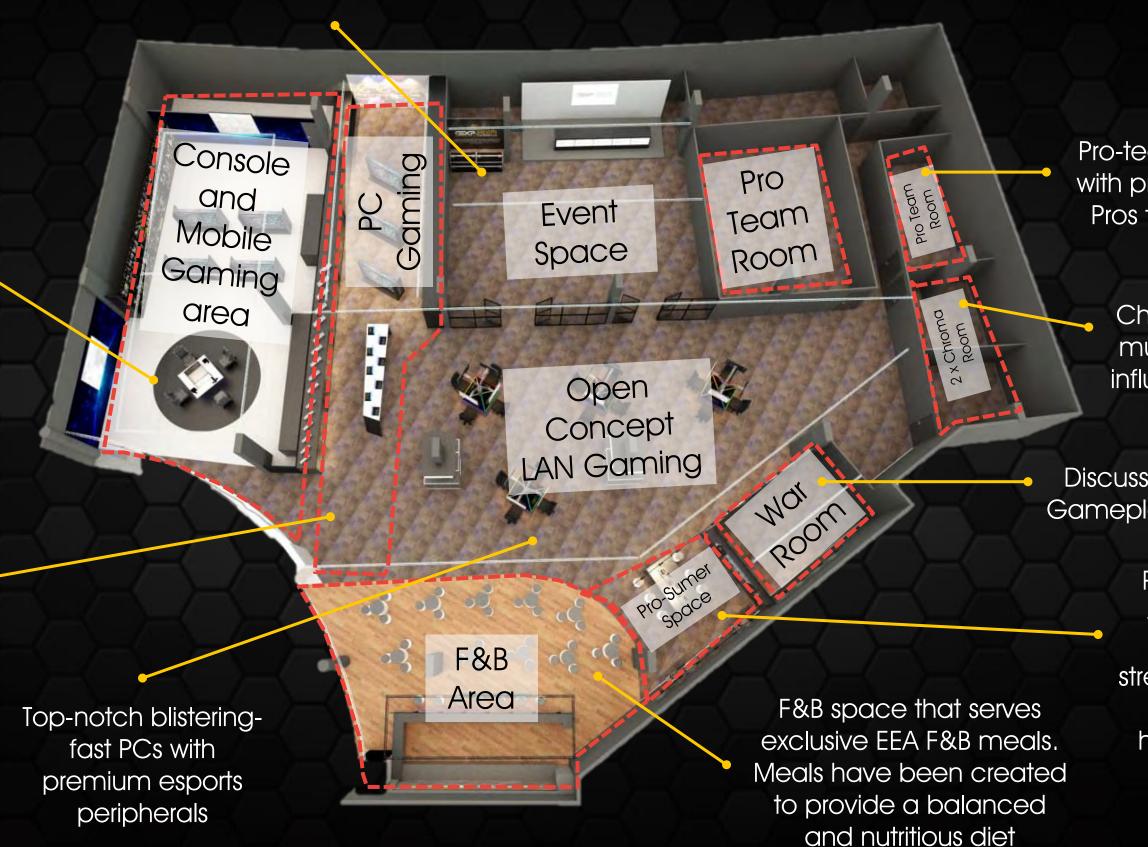

#### EXP will feature these elements:

- 2 Large Deluxe ProTeam Room
- 2 Fully equipped Chroma/Luma Rooms
- 1 War Room for the discussion of strategies
- An Open-concept Lan Game Area
- A Pro-sumer corner that feature professional-grade gear for the streamers, influencers, content-creators and tech-connoisseurs
- A F&B area that serves gaming-centric meals and foods that was solely created ground-up by EEA
- An integrated esports and streaming-ready venue that is ready to accept events like product launches, esports tournaments, streamed international pro-tournaments, international game launches and day-0 product launches
- Retail areas that spans across the Console, PC and Mobile universes that are supported by manufacturers and distributors

Event Space for international esports tournaments and Day-0 product launches - Always Streaming Ready

Covers all ground for All console gaming needs. Inclusive of the retail for consoles and games with access to Day-0 Exclusive Product Launches.

PC gaming galore.
From Professional
esports gaming
equipment to
exclusive
powerhouse esportscertified gaming
Laptops and PC only
available at EXP

Pro-team rooms decked out with professional gear for the Pros to train and compete

Chroma-Luma rooms for multi-purpose meetings, influencers and streamers

Discussion of Strategies and Gameplays – Where it all starts

> Pro-sumer space that showcases the latest products in AV and streaming equipment like in-ear monitors, headphones, gaming headsets etc.