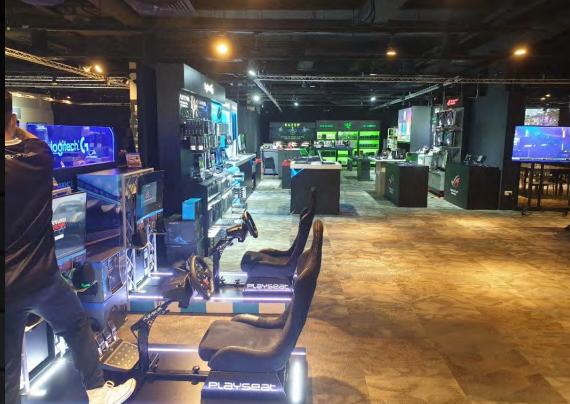

#### EXP will feature these elements:

- 2 Large Deluxe ProTeam Room
- 2 Fully equipped Chroma/Luma Rooms
- 1 War Room for the discussion of strategies
- An Open-concept Lan Game Area
- A Pro-sumer corner that feature professional-grade gear for the streamers, influencers, content-creators and tech-connoisseurs
- A F&B area that serves gaming-centric meals and foods that was solely created ground-up by EEA
- An integrated esports and streaming-ready venue that is ready to accept events like product launches, esports tournaments, streamed international pro-tournaments, international game launches and day-0 product launches
- Retail areas that spans across the Console, PC and Mobile universes that are supported by manufacturers and distributors

### "Featured Product Range"

EXP is a open-platform that will feature the support and products of the following brands that covers peripherals, audio, video, console gaming, mobile gaming, pc gaming, collectibles, trading cards, computers, graphic cards and professional streaming equipment: