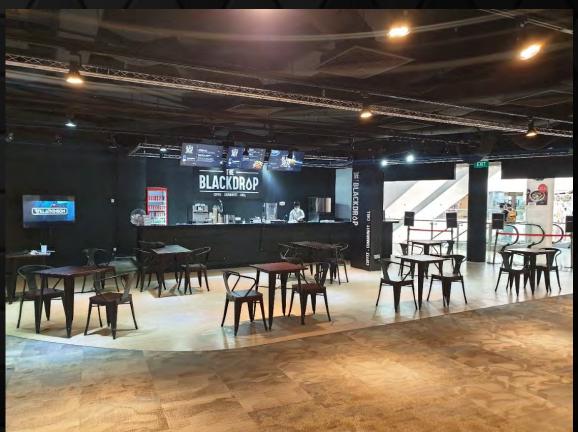

#### EXP will feature these elements:

- 2 Large Deluxe ProTeam Room
- 2 Fully equipped Chroma/Luma Rooms
- 1 War Room for the discussion of strategies
- An Open-concept Lan Game Area
- A Pro-sumer corner that feature professional-grade gear for the streamers, influencers, content-creators and tech-connoisseurs
- A F&B area that serves gaming-centric meals and foods that was solely created ground-up by EEA
- An integrated esports and streaming-ready venue that is ready to accept events like product launches, esports tournaments, streamed international pro-tournaments, international game launches and day-0 product launches
- Retail areas that spans across the Console, PC and Mobile universes that are supported by manufacturers and distributors