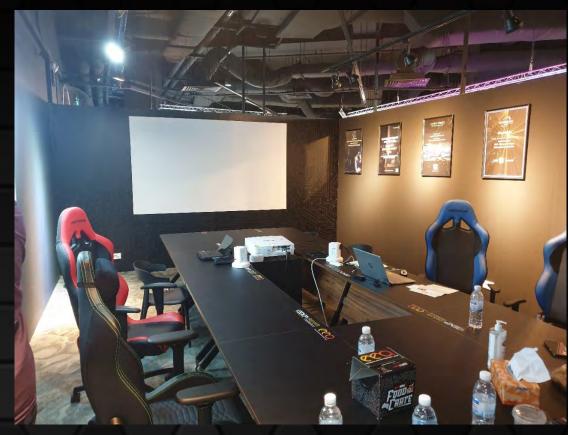

#### EXP will feature these elements:

- 2 Large Deluxe ProTeam Room
- 2 Fully equipped Chroma/Luma Rooms
- 1 War Room for the discussion of strategies
- An Open-concept Lan Game Area
- A Pro-sumer corner that feature professional-grade gear for the streamers, influencers, content-creators and tech-connoisseurs
- A F&B area that serves gaming-centric meals and foods that was solely created ground-up by EEA
- An integrated esports and streaming-ready venue that is ready to accept events like product launches, esports tournaments, streamed international pro-tournaments, international game launches and day-0 product launches
- Retail areas that spans across the Console, PC and Mobile universes that are supported by manufacturers and distributors

PC gaming galore.
From Professional
esports gaming
equipment to
exclusive
powerhouse esportscertified gaming
Laptops and PC only
available at EXP

Pro-team rooms decked out with professional gear for the Pros to train and compete

Chroma-Luma rooms for multi-purpose meetings, influencers and streamers

Discussion of Strategies and Gameplays – Where it all starts

> Pro-sumer space that showcases the latest products in AV and streaming equipment like in-ear monitors, headphones, gaming headsets etc.