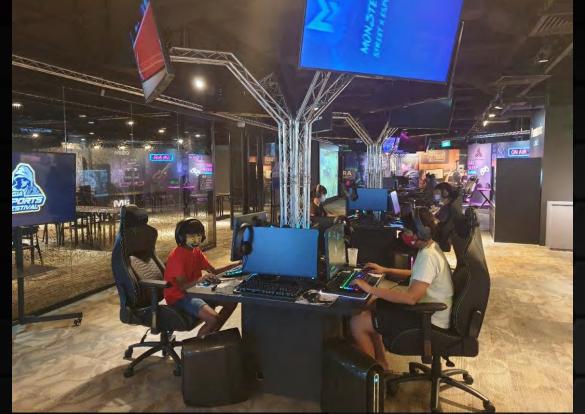

#### EXP will feature these elements:

- 2 Large Deluxe ProTeam Room
- 2 Fully equipped Chroma/Luma Rooms
- 1 War Room for the discussion of strategies
- An Open-concept Lan Game Area
- A Pro-sumer corner that feature professional-grade gear for the streamers, influencers, content-creators and tech-connoisseurs
- A F&B area that serves gaming-centric meals and foods that was solely created ground-up by EEA
- An integrated esports and streaming-ready venue that is ready to accept events like product launches, esports tournaments, streamed international pro-tournaments, international game launches and day-0 product launches
- Retail areas that spans across the Console, PC and Mobile universes that are supported by manufacturers and distributors

PC gaming galore.
From Professional
esports gaming
equipment to
exclusive
powerhouse esportscertified gaming
Laptops and PC only
available at EXP

Pro-team rooms decked out with professional gear for the Pros to train and compete