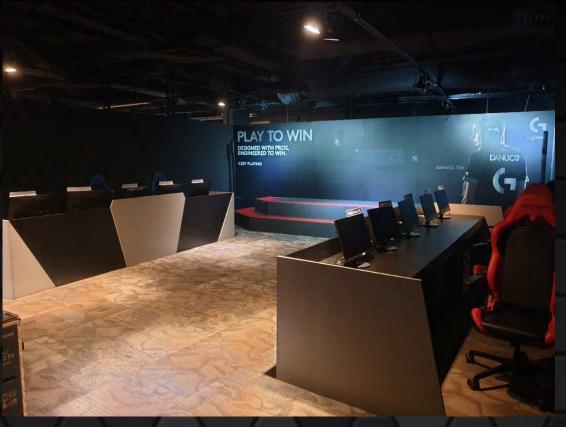

## ESPORTS ENTERTAINMENT ASIA

EXP – Esports Experience Center @ Kallang Wave Mall

Presents

Located at Kallang Wave Mall, spanning across 12,000 Sq Ft, with an integrated esports & streaming-ready venue, the EXP esports experience centre also features top-tier esports retailers focusing on the latest in esports equipment.

#### EXP will feature these elements:

- 2 Large Deluxe ProTeam Room
- 2 Fully equipped Chroma/Luma Rooms
- 1 War Room for the discussion of strategies
- An Open-concept Lan Game Area
- A Pro-sumer corner that feature professional-grade gear for the streamers, influencers, content-creators and tech-connoisseurs
- A F&B area that serves gaming-centric meals and foods that was solely created ground-up by EEA
- An integrated esports and streaming-ready venue that is ready to accept events like product launches, esports tournaments, streamed international pro-tournaments, international game launches and day-0 product launches
- Retail areas that spans across the Console, PC and Mobile universes that are supported by manufacturers and distributors