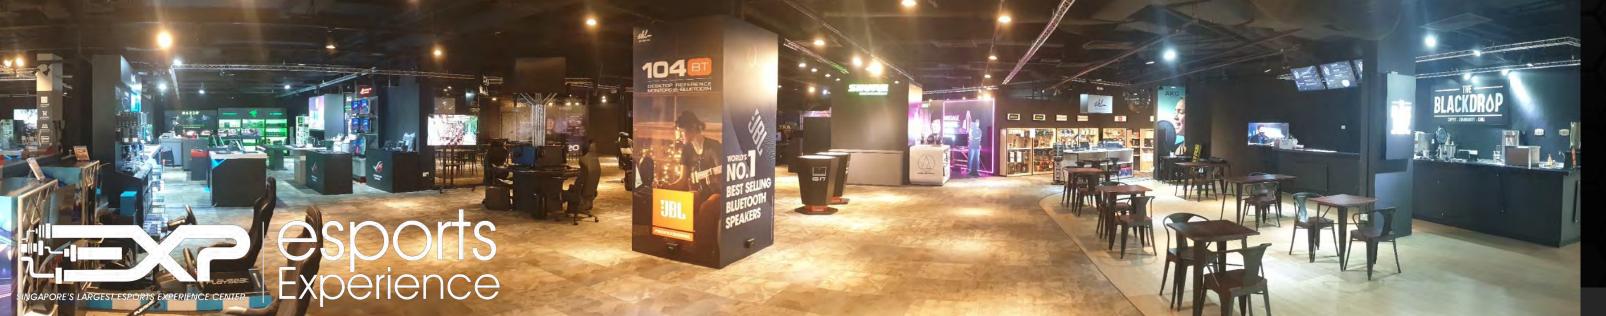

## ESPORTS ENTERTAINMENT ASIA

EXP – Esports Experience Center @ Kallang Wave Mall

Presents

Located at Kallang Wave Mall, spanning across 12,000 Sq Ft, with an integrated esports & streaming-ready venue, the EXP esports experience centre also features top-tier esports retailers focusing on the latest in esports equipment.

#### "Store Concept"

Till date, there isn't a single store that consolidates all forms of gaming and esports across platforms and devices into one single locale. With the partnerships that EEA has formed though it's bespoke projects and events, we present to you, a brand-new concept store that brings forth the fastest growing phenomenon in advertising and media consumption.

#### EXP will feature these elements:

- 2 Large Deluxe ProTeam Room
- 2 Fully equipped Chroma/Luma Rooms
- 1 War Room for the discussion of strategies
- An Open-concept Lan Game Area
- A Pro-sumer corner that feature professional-grade gear for the streamers, influencers, content-creators and tech-connoisseurs
- A F&B area that serves gaming-centric meals and foods that was solely created ground-up by EEA
- An integrated esports and streaming-ready venue that is ready to accept events like product launches, esports tournaments, streamed international pro-tournaments, international game launches and day-0 product launches
- Retail areas that spans across the Console, PC and Mobile universes that are supported by manufacturers and distributors