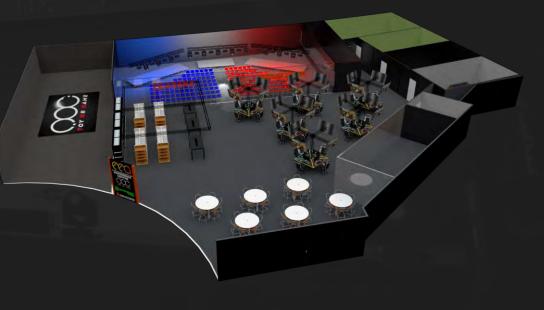

#### EXP will feature these elements:

- 2 Large Deluxe ProTeam Room
- 2 Fully equipped Chroma/Luma Rooms
- 1 War Room for the discussion of strategies
- An Open-concept Lan Game Area
- A Pro-sumer corner that feature professional-grade gear for the streamers, influencers, content-creators and tech-connoisseurs
- A F&B area that serves gaming-centric meals and foods that was solely created ground-up by EEA
- An integrated esports and streaming-ready venue that is ready to accept events like product launches, esports tournaments, streamed international pro-tournaments, international game launches and day-0 product launches
- Retail areas that spans across the Console, PC and Mobile universes that are supported by manufacturers and distributors

Event Space for international esports tournaments and Day-0 product launches - Always Streaming Ready

Covers all ground for All console gaming needs. Inclusive of the retail for consoles and games with access to Day-0 Exclusive Product Launches.

PC gaming galore.
From Professional
esports gaming
equipment to
exclusive
powerhouse esportscertified gaming
Laptops and PC only
available at EXP

Pro-team rooms decked out with professional gear for the Pros to train and compete

Chroma-Luma rooms for multi-purpose meetings, influencers and streamers

Discussion of Strategies and Gameplays – Where it all starts

> Pro-sumer space that showcases the latest products in AV and streaming equipment like in-ear monitors, headphones, gaming headsets etc.