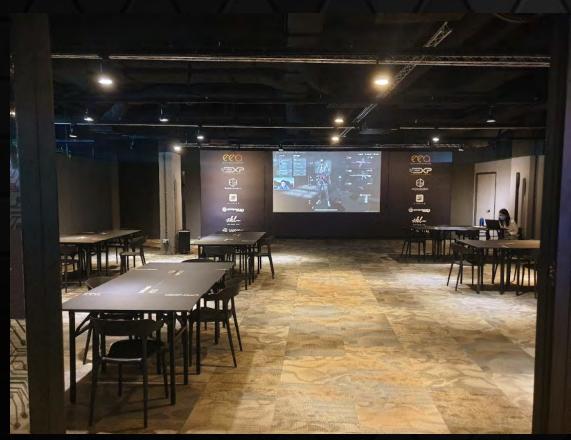

## ESPORTS ENTERTAINMENT ASIA

EXP – Esports Experience Center @ Kallang Wave Mall

Presents

Located at Kallang Wave Mall, spanning across 12,000 Sq Ft, with an integrated esports & streaming-ready venue, the EXP esports experience centre also features top-tier esports retailers focusing on the latest in esports equipment.

#### "Store Concept"

Till date, there isn't a single store that consolidates all forms of gaming and esports across platforms and devices into one single locale. With the partnerships that EEA has formed though it's bespoke projects and events, we present to you, a brand-new concept store that brings forth the fastest growing phenomenon in advertising and media consumption.

#### EXP will feature these elements:

- 2 Large Deluxe ProTeam Room
- 2 Fully equipped Chroma/Luma Rooms
- 1 War Room for the discussion of strategies
- An Open-concept Lan Game Area
- A Pro-sumer corner that feature professional-grade gear for the streamers, influencers, content-creators and tech-connoisseurs
- A F&B area that serves gaming-centric meals and foods that was solely created ground-up by EEA
- An integrated esports and streaming-ready venue that is ready to accept events like product launches, esports tournaments, streamed international pro-tournaments, international game launches and day-0 product launches
- Retail areas that spans across the Console, PC and Mobile universes that are supported by manufacturers and distributors