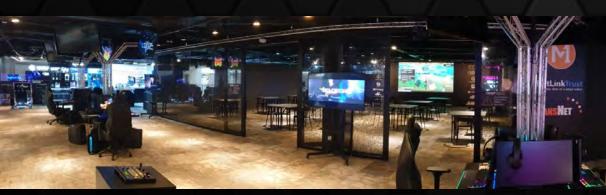

#### EXP will feature these elements:

- 2 Large Deluxe ProTeam Room
- 2 Fully equipped Chroma/Luma Rooms
- 1 War Room for the discussion of strategies
- An Open-concept Lan Game Area
- A Pro-sumer corner that feature professional-grade gear for the streamers, influencers, content-creators and tech-connoisseurs
- A F&B area that serves gaming-centric meals and foods that was solely created ground-up by EEA
- An integrated esports and streaming-ready venue that is ready to accept events like product launches, esports tournaments, streamed international pro-tournaments, international game launches and day-0 product launches
- Retail areas that spans across the Console, PC and Mobile universes that are supported by manufacturers and distributors

### "Featured Product Range"

EXP is a open-platform that will feature the support and products of the following brands that covers peripherals, audio, video, console gaming, mobile gaming, pc gaming, collectibles, trading cards, computers, graphic cards and professional streaming equipment: