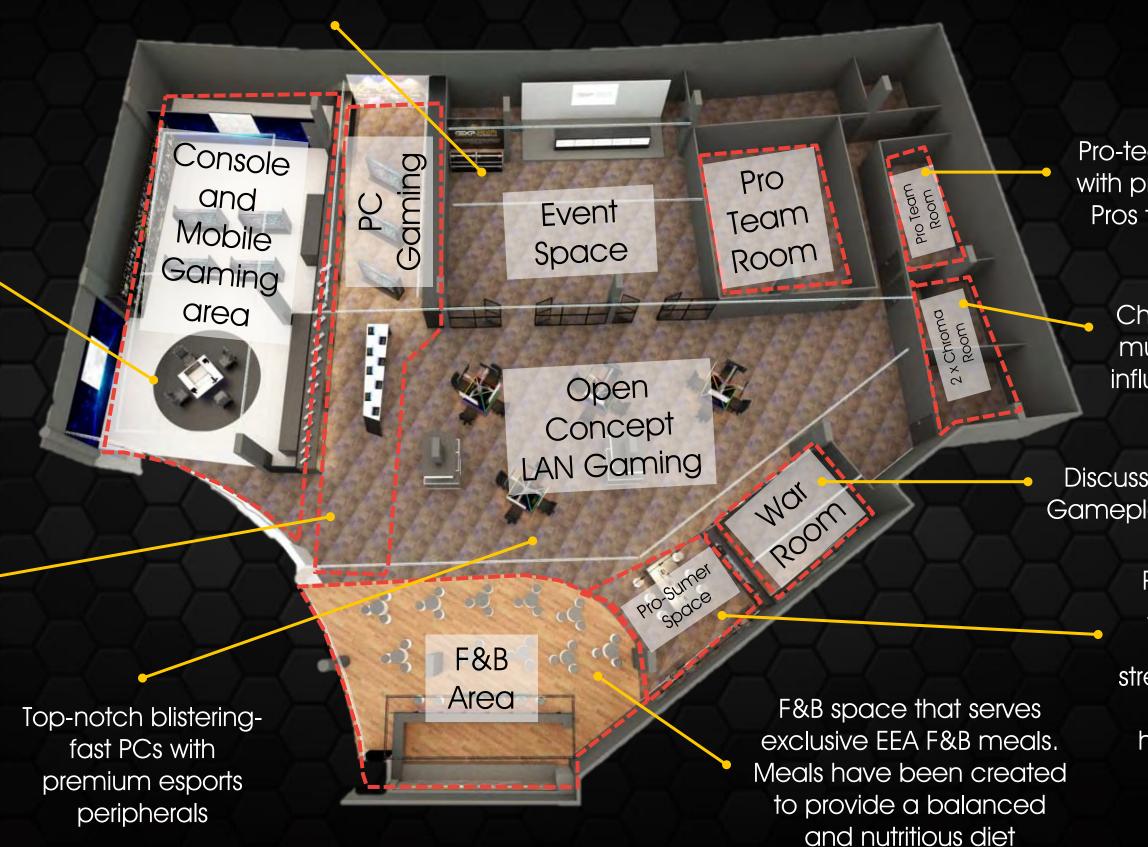

#### EXP will feature these elements:

- 2 Large Deluxe ProTeam Room
- 2 Fully equipped Chroma/Luma Rooms
- 1 War Room for the discussion of strategies
- An Open-concept Lan Game Area
- A Pro-sumer corner that feature professional-grade gear for the streamers, influencers, content-creators and tech-connoisseurs
- A F&B area that serves gaming-centric meals and foods that was solely created ground-up by EEA
- An integrated esports and streaming-ready venue that is ready to accept events like product launches, esports tournaments, streamed international pro-tournaments, international game launches and day-0 product launches
- Retail areas that spans across the Console, PC and Mobile universes that are supported by manufacturers and distributors

Event Space for international esports tournaments and Day-0 product launches -Always Streaming Ready

Covers all ground for All console gaming needs. Inclusive of the retail for consoles and games with access to Day-0 Exclusive Product Launches.

PC gaming galore.
From Professional
esports gaming
equipment to
exclusive
powerhouse esportscertified gaming
Laptops and PC only
available at EXP

Pro-team rooms decked out with professional gear for the Pros to train and compete

Chroma-Luma rooms for multi-purpose meetings, influencers and streamers

Discussion of Strategies and Gameplays – Where it all starts

> Pro-sumer space that showcases the latest products in AV and streaming equipment like in-ear monitors, headphones, gaming headsets etc.