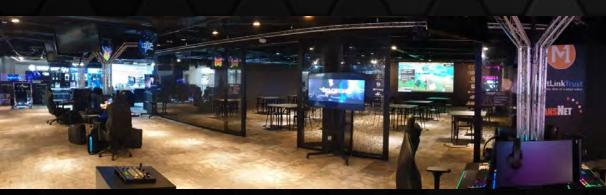

## ESPORTS ENTERTAINMENT ASIA

EXP – Esports Experience Center @ Kallang Wave Mall

Presents

Located at Kallang Wave Mall, spanning across 12,000 Sq Ft, with an integrated esports & streaming-ready venue, the EXP esports experience centre also features top-tier esports retailers focusing on the latest in esports equipment.

#### EXP will feature these elements:

- 2 Large Deluxe ProTeam Room
- 2 Fully equipped Chroma/Luma Rooms
- 1 War Room for the discussion of strategies
- An Open-concept Lan Game Area
- A Pro-sumer corner that feature professional-grade gear for the streamers, influencers, content-creators and tech-connoisseurs
- A F&B area that serves gaming-centric meals and foods that was solely created ground-up by EEA
- An integrated esports and streaming-ready venue that is ready to accept events like product launches, esports tournaments, streamed international pro-tournaments, international game launches and day-0 product launches
- Retail areas that spans across the Console, PC and Mobile universes that are supported by manufacturers and distributors

Event Space for international esports tournaments and Day-0 product launches -Always Streaming Ready

Covers all ground for All console gaming needs. Inclusive of the retail for consoles and games with access to Day-0 Exclusive Product Launches.