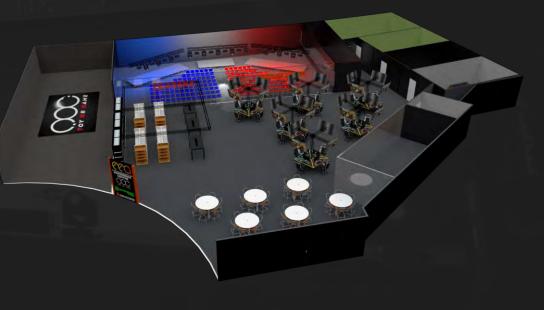

## ESPORTS ENTERTAINMENT ASIA

EXP – Esports Experience Center @ Kallang Wave Mall

Presents

Located at Kallang Wave Mall, spanning across 12,000 Sq Ft, with an integrated esports & streaming-ready venue, the EXP esports experience centre also features top-tier esports retailers focusing on the latest in esports equipment.

#### "Store Concept"

Till date, there isn't a single store that consolidates all forms of gaming and esports across platforms and devices into one single locale. With the partnerships that EEA has formed though it's bespoke projects and events, we present to you, a brand-new concept store that brings forth the fastest growing phenomenon in advertising and media consumption.

#### EXP will feature these elements:

- 2 Large Deluxe ProTeam Room
- 2 Fully equipped Chroma/Luma Rooms
- 1 War Room for the discussion of strategies
- An Open-concept Lan Game Area
- A Pro-sumer corner that feature professional-grade gear for the streamers, influencers, content-creators and tech-connoisseurs
- A F&B area that serves gaming-centric meals and foods that was solely created ground-up by EEA
- An integrated esports and streaming-ready venue that is ready to accept events like product launches, esports tournaments, streamed international pro-tournaments, international game launches and day-0 product launches
- Retail areas that spans across the Console, PC and Mobile universes that are supported by manufacturers and distributors

Artist's Impression