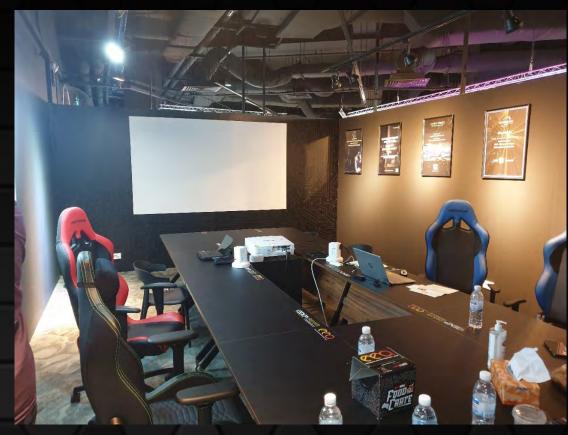

#### EXP will feature these elements:

- 2 Large Deluxe ProTeam Room
- 2 Fully equipped Chroma/Luma Rooms
- 1 War Room for the discussion of strategies
- An Open-concept Lan Game Area
- A Pro-sumer corner that feature professional-grade gear for the streamers, influencers, content-creators and tech-connoisseurs
- A F&B area that serves gaming-centric meals and foods that was solely created ground-up by EEA
- An integrated esports and streaming-ready venue that is ready to accept events like product launches, esports tournaments, streamed international pro-tournaments, international game launches and day-0 product launches
- Retail areas that spans across the Console, PC and Mobile universes that are supported by manufacturers and distributors

Event Space for international esports tournaments and Day-0 product launches -Always Streaming Ready

Covers all ground for All console gaming needs. Inclusive of the retail for consoles and games with access to Day-0 Exclusive Product Launches.