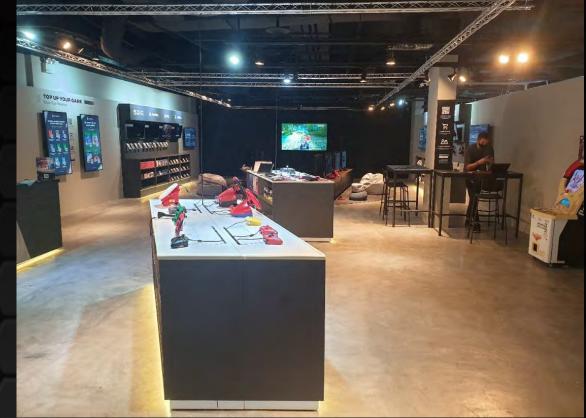

## ESPORTS ENTERTAINMENT ASIA

EXP – Esports Experience Center @ Kallang Wave Mall

Presents

Located at Kallang Wave Mall, spanning across 12,000 Sq Ft, with an integrated esports & streaming-ready venue, the EXP esports experience centre also features top-tier esports retailers focusing on the latest in esports equipment.

#### "Store Concept"

Till date, there isn't a single store that consolidates all forms of gaming and esports across platforms and devices into one single locale. With the partnerships that EEA has formed though it's bespoke projects and events, we present to you, a brand-new concept store that brings forth the fastest growing phenomenon in advertising and media consumption.

#### EXP will feature these elements:

- 2 Large Deluxe ProTeam Room
- 2 Fully equipped Chroma/Luma Rooms
- 1 War Room for the discussion of strategies
- An Open-concept Lan Game Area
- A Pro-sumer corner that feature professional-grade gear for the streamers, influencers, content-creators and tech-connoisseurs
- A F&B area that serves gaming-centric meals and foods that was solely created ground-up by EEA
- An integrated esports and streaming-ready venue that is ready to accept events like product launches, esports tournaments, streamed international pro-tournaments, international game launches and day-0 product launches
- Retail areas that spans across the Console, PC and Mobile universes that are supported by manufacturers and distributors