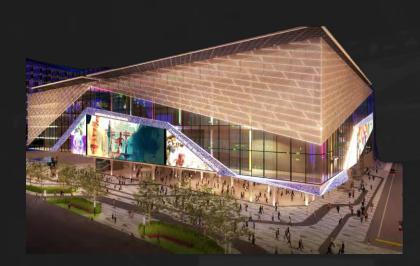

## ESPORTS ENTERTAINMENT ASIA

EXP – Esports Experience Center @ Kallang Wave Mall

Presents

Located at Kallang Wave Mall, spanning across 12,000 Sq Ft, with an integrated esports & streaming-ready venue, the EXP esports experience centre also features top-tier esports retailers focusing on the latest in esports equipment.

Artist's Impression