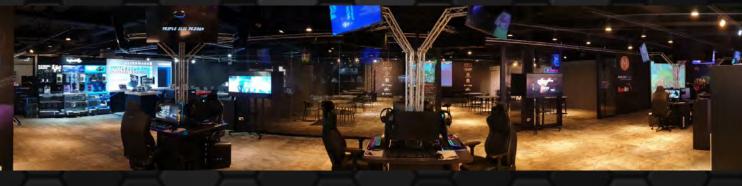

## ESPORTS ENTERTAINMENT ASIA

EXP – Esports Experience Center @ Kallang Wave Mall

Presents

Located at Kallang Wave Mall, spanning across 12,000 Sq Ft, with an integrated esports & streaming-ready venue, the EXP esports experience centre also features top-tier esports retailers focusing on the latest in esports equipment.

#### "Store Concept"

Till date, there isn't a single store that consolidates all forms of gaming and esports across platforms and devices into one single locale. With the partnerships that EEA has formed though it's bespoke projects and events, we present to you, a brand-new concept store that brings forth the fastest growing phenomenon in advertising and media consumption.

#### EXP will feature these elements:

- 2 Large Deluxe ProTeam Room
- 2 Fully equipped Chroma/Luma Rooms
- 1 War Room for the discussion of strategies
- An Open-concept Lan Game Area
- A Pro-sumer corner that feature professional-grade gear for the streamers, influencers, content-creators and tech-connoisseurs
- A F&B area that serves gaming-centric meals and foods that was solely created ground-up by EEA
- An integrated esports and streaming-ready venue that is ready to accept events like product launches, esports tournaments, streamed international pro-tournaments, international game launches and day-0 product launches
- Retail areas that spans across the Console, PC and Mobile universes that are supported by manufacturers and distributors