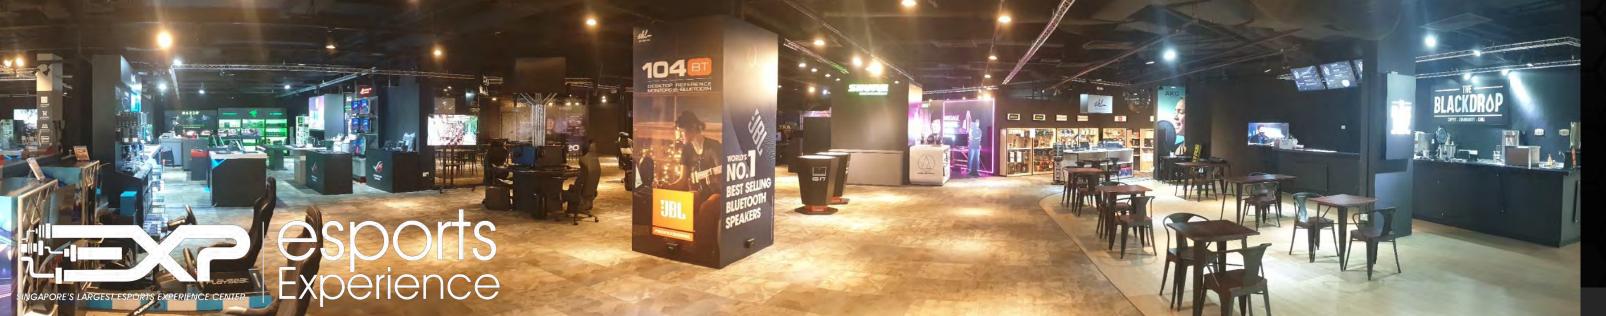

## ESPORTS ENTERTAINMENT ASIA

EXP – Esports Experience Center @ Kallang Wave Mall

Presents

Located at Kallang Wave Mall, spanning across 12,000 Sq Ft, with an integrated esports & streaming-ready venue, the EXP esports experience centre also features top-tier esports retailers focusing on the latest in esports equipment.

#### EXP will feature these elements:

- 2 Large Deluxe ProTeam Room
- 2 Fully equipped Chroma/Luma Rooms
- 1 War Room for the discussion of strategies
- An Open-concept Lan Game Area
- A Pro-sumer corner that feature professional-grade gear for the streamers, influencers, content-creators and tech-connoisseurs
- A F&B area that serves gaming-centric meals and foods that was solely created ground-up by EEA
- An integrated esports and streaming-ready venue that is ready to accept events like product launches, esports tournaments, streamed international pro-tournaments, international game launches and day-0 product launches
- Retail areas that spans across the Console, PC and Mobile universes that are supported by manufacturers and distributors