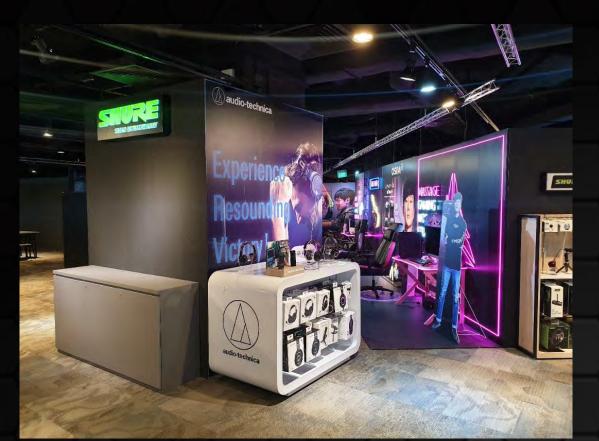

## ESPORTS ENTERTAINMENT ASIA

EXP – Esports Experience Center @ Kallang Wave Mall

Presents

Located at Kallang Wave Mall, spanning across 12,000 Sq Ft, with an integrated esports & streaming-ready venue, the EXP esports experience centre also features top-tier esports retailers focusing on the latest in esports equipment.

#### EXP will feature these elements:

- 2 Large Deluxe ProTeam Room
- 2 Fully equipped Chroma/Luma Rooms
- 1 War Room for the discussion of strategies
- An Open-concept Lan Game Area
- A Pro-sumer corner that feature professional-grade gear for the streamers, influencers, content-creators and tech-connoisseurs
- A F&B area that serves gaming-centric meals and foods that was solely created ground-up by EEA
- An integrated esports and streaming-ready venue that is ready to accept events like product launches, esports tournaments, streamed international pro-tournaments, international game launches and day-0 product launches
- Retail areas that spans across the Console, PC and Mobile universes that are supported by manufacturers and distributors

## "Featured Product Range"

EXP is a open-platform that will feature the support and products of the following brands that covers peripherals, audio, video, console gaming, mobile gaming, pc gaming, collectibles, trading cards, computers, graphic cards and professional streaming equipment: