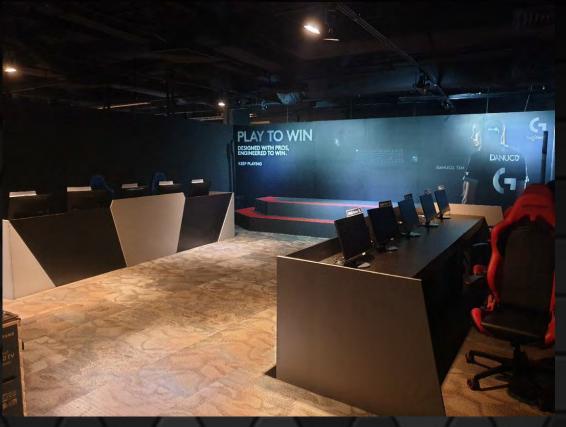

#### EXP will feature these elements:

- 2 Large Deluxe ProTeam Room
- 2 Fully equipped Chroma/Luma Rooms
- 1 War Room for the discussion of strategies
- An Open-concept Lan Game Area
- A Pro-sumer corner that feature professional-grade gear for the streamers, influencers, content-creators and tech-connoisseurs
- A F&B area that serves gaming-centric meals and foods that was solely created ground-up by EEA
- An integrated esports and streaming-ready venue that is ready to accept events like product launches, esports tournaments, streamed international pro-tournaments, international game launches and day-0 product launches
- Retail areas that spans across the Console, PC and Mobile universes that are supported by manufacturers and distributors

PC gaming galore.
From Professional
esports gaming
equipment to
exclusive
powerhouse esportscertified gaming
Laptops and PC only
available at EXP

Pro-team rooms decked out with professional gear for the Pros to train and compete