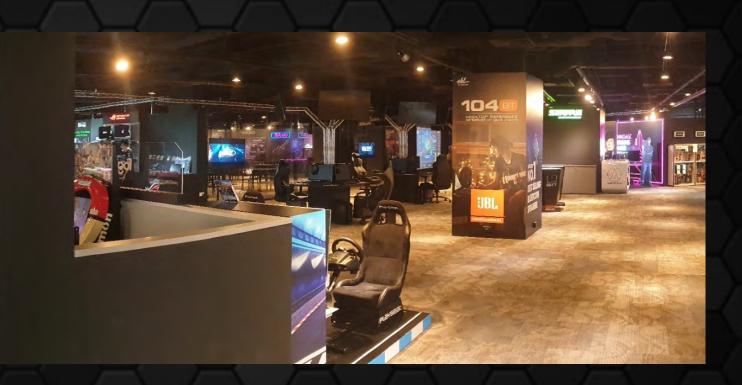

## ESPORTS ENTERTAINMENT ASIA

EXP – Esports Experience Center @ Kallang Wave Mall

Presents

Located at Kallang Wave Mall, spanning across 12,000 Sq Ft, with an integrated esports & streaming-ready venue, the EXP esports experience centre also features top-tier esports retailers focusing on the latest in esports equipment.

#### EXP will feature these elements:

- 2 Large Deluxe ProTeam Room
- 2 Fully equipped Chroma/Luma Rooms
- 1 War Room for the discussion of strategies
- An Open-concept Lan Game Area
- A Pro-sumer corner that feature professional-grade gear for the streamers, influencers, content-creators and tech-connoisseurs
- A F&B area that serves gaming-centric meals and foods that was solely created ground-up by EEA
- An integrated esports and streaming-ready venue that is ready to accept events like product launches, esports tournaments, streamed international pro-tournaments, international game launches and day-0 product launches
- Retail areas that spans across the Console, PC and Mobile universes that are supported by manufacturers and distributors