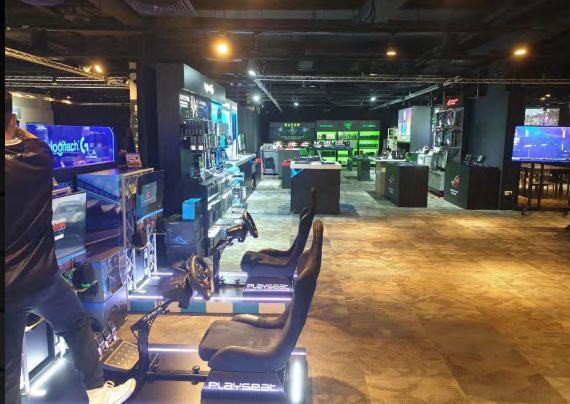

#### EXP will feature these elements:

- 2 Large Deluxe ProTeam Room
- 2 Fully equipped Chroma/Luma Rooms
- 1 War Room for the discussion of strategies
- An Open-concept Lan Game Area
- A Pro-sumer corner that feature professional-grade gear for the streamers, influencers, content-creators and tech-connoisseurs
- A F&B area that serves gaming-centric meals and foods that was solely created ground-up by EEA
- An integrated esports and streaming-ready venue that is ready to accept events like product launches, esports tournaments, streamed international pro-tournaments, international game launches and day-0 product launches
- Retail areas that spans across the Console, PC and Mobile universes that are supported by manufacturers and distributors

## "Featured Product Range"

EXP is a open-platform that will feature the support and products of the following brands that covers peripherals, audio, video, console gaming, mobile gaming, pc gaming, collectibles, trading cards, computers, graphic cards and professional streaming equipment: